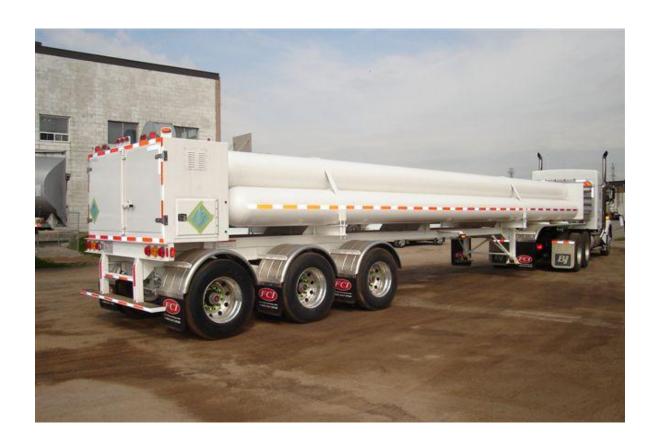

## 12 tube tridem axle jumbo trailers optimized for CNG in Canadian Maritimes (travel anywhere in Canada)

| Argon   | Helium  | Nitrogen | Oxygen  | Hydrogen | Natural<br>Gas* | Heliox  | Air     |
|---------|---------|----------|---------|----------|-----------------|---------|---------|
| 197,855 | 172,125 | 179,962  | 198,454 | 168,100  | 240,257         | 176,015 | 190,531 |

SCF @ 2538 PSI and 70F

Trailer Tare Weight: 78,675 lbs; CNG -10,800 lbs; 18,000 lb tractor (estimate)=105,746 lbs

Dimensions: 44' long x 96" wide x 11'5" high;

Water Volume: 1069.2 cubic feet; UN TC/DOT PSI cylinders; Trailer certified, Meets all US DOT / Transport Canada requirements for above listed gases

(similar to above photo but with taller cabinet and 12 tubes)